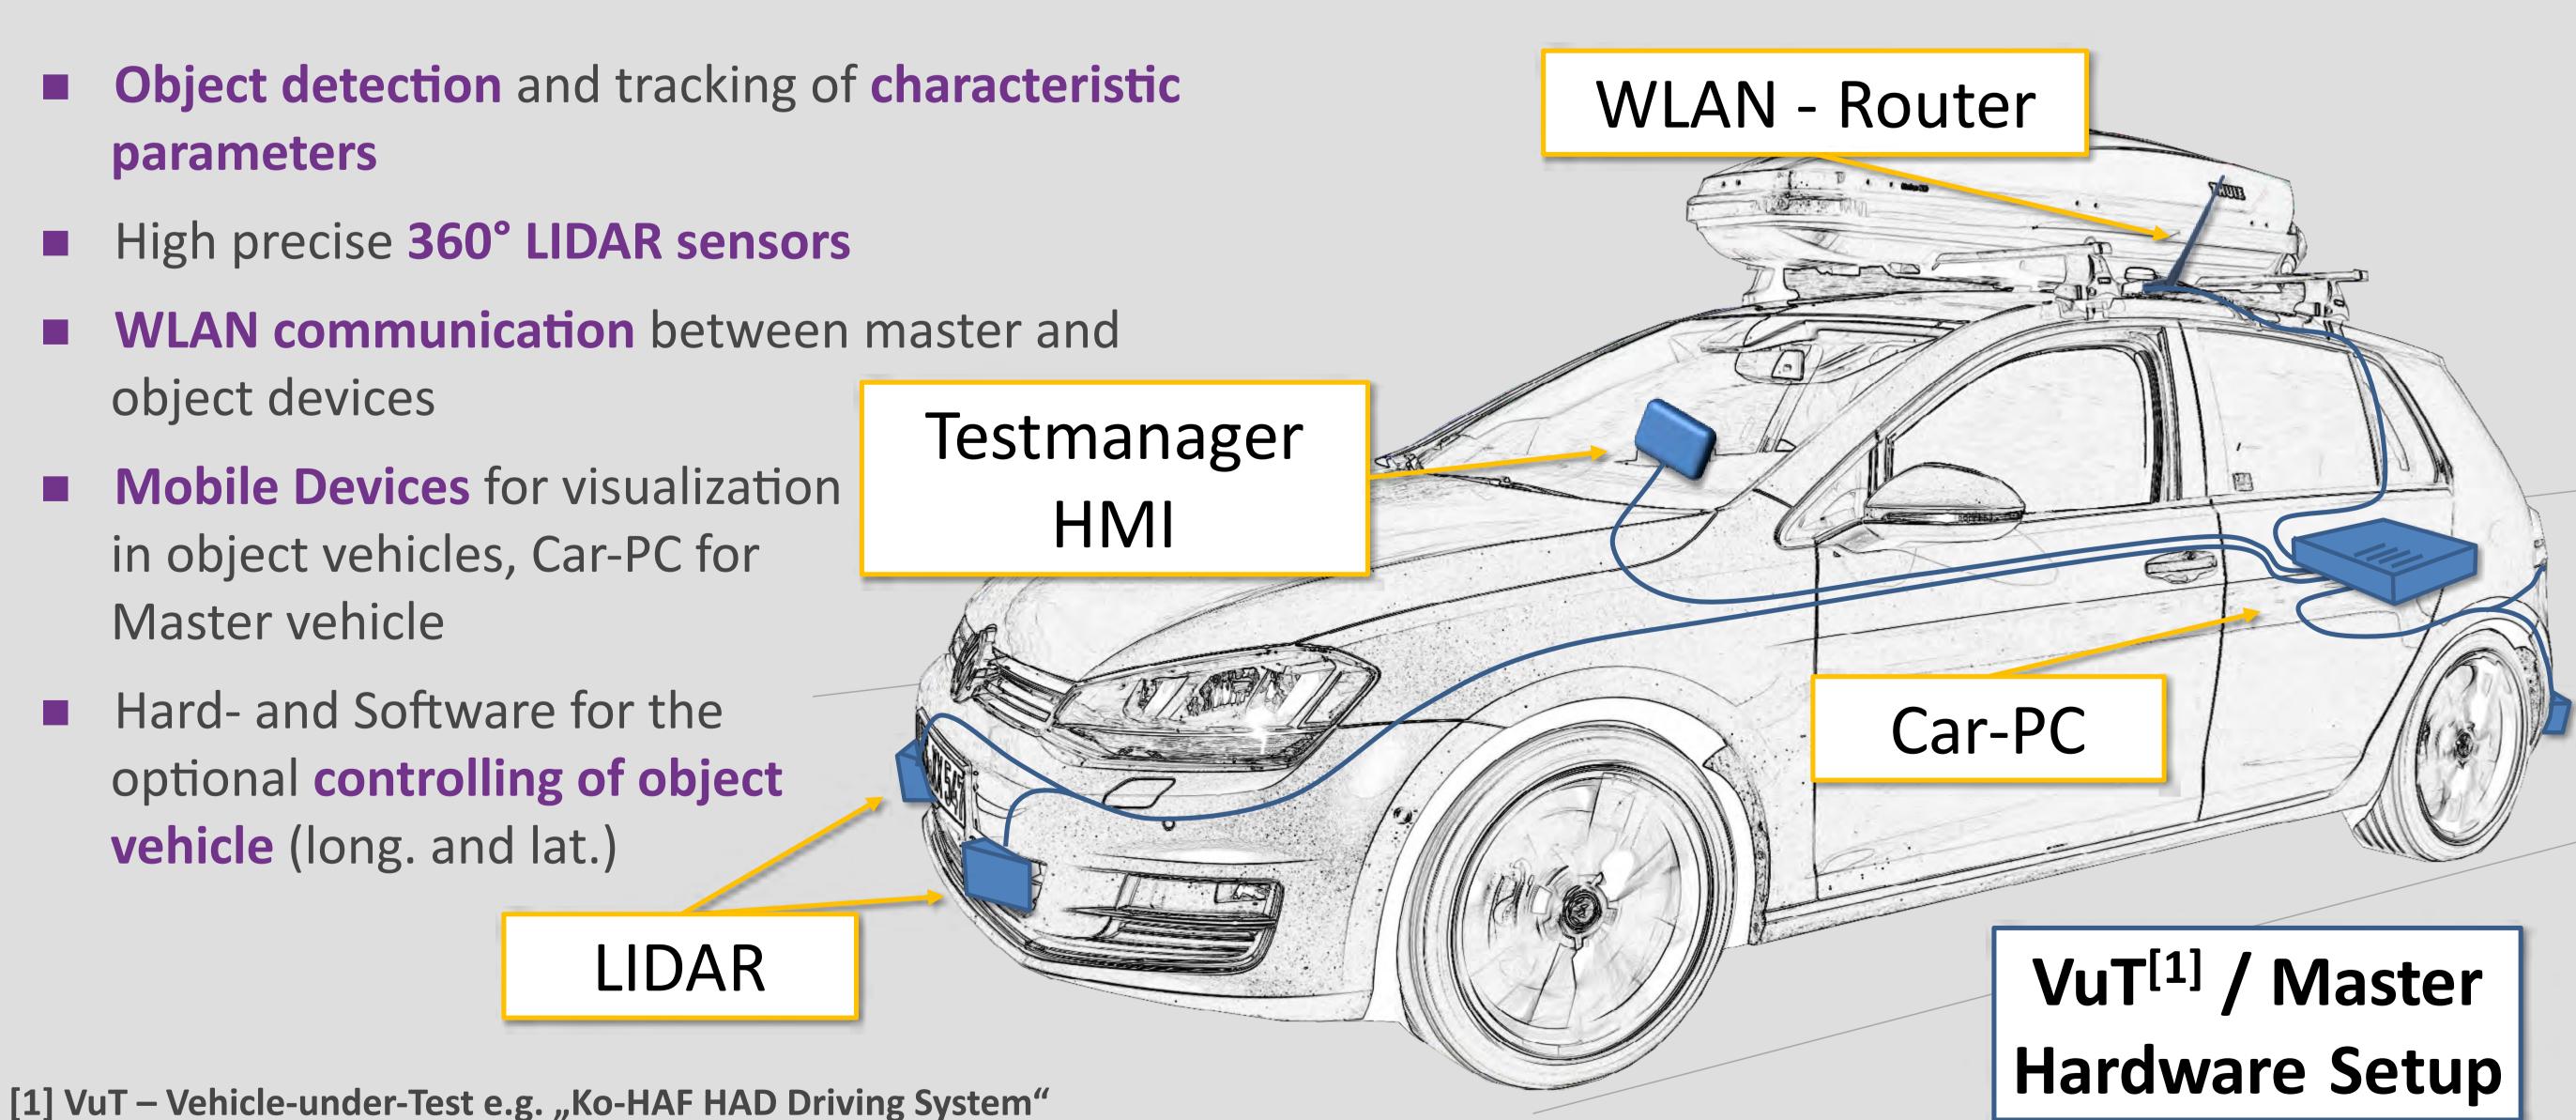

## FEATURES OF TEST-CASE EDITOR AND TESTMANAGER

- Definition and Alignment of complex highway test-cases [up to two object vehicles] in Test-Case Editor
- Survey of characteristic parameters of test-case on proving ground or on public road
  - object velocities, positions, gaps
  - Maneuvers [via Checkpoints]

- Online Comparison to target parameters and
- Visualization of deviations
- Calculation of Quality-Index of test execution and observance of parameters for a reproducible and precise execution
- Recording of driven Data for Functional Assessment

## APPROACH AND TECHNOLOGIES

des Deutschen Bundestages