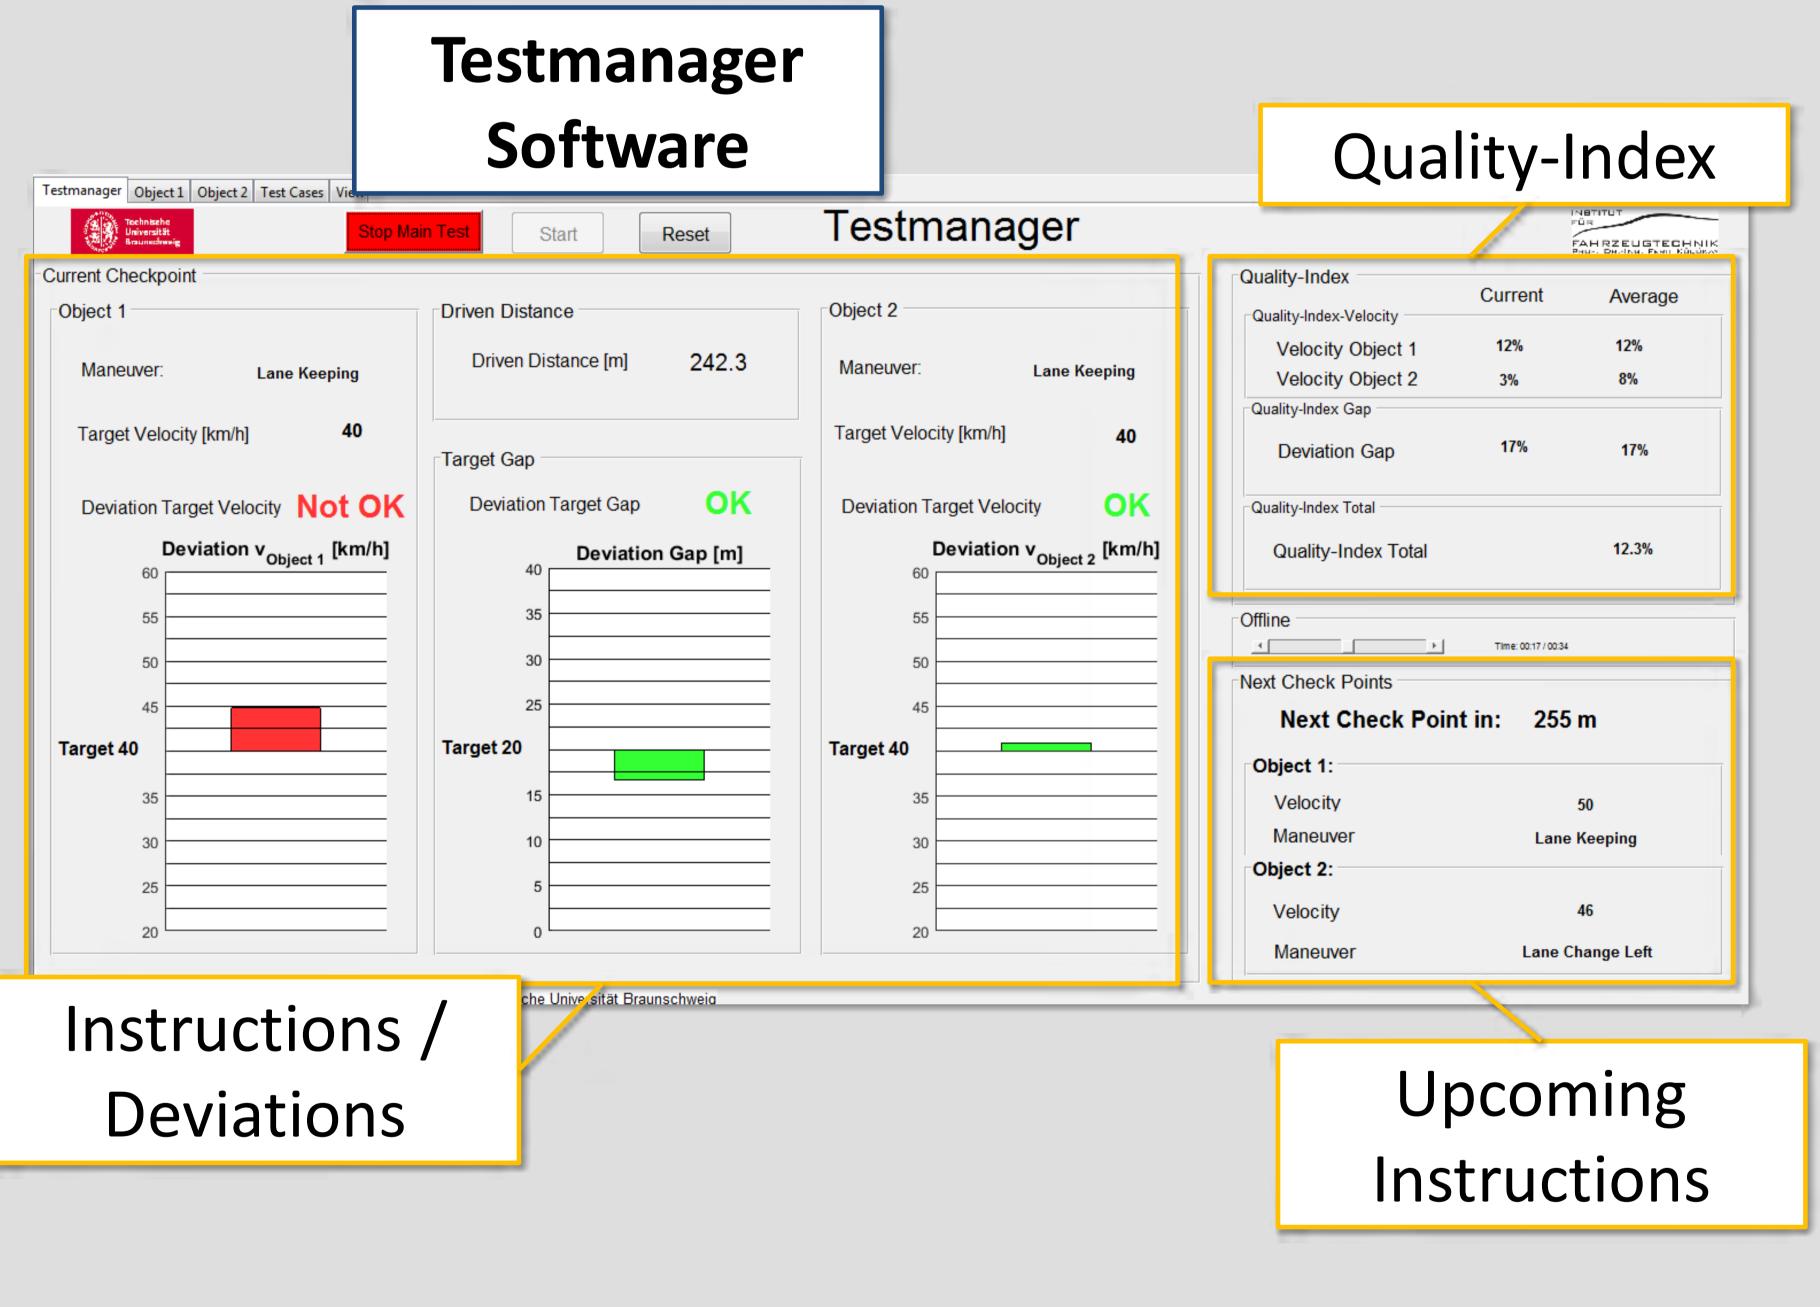

## FEATURES OF TEST-CASE EDITOR AND TESTMANAGER

- Definition and Alignment of complex highway test-cases [up to two object vehicles] in Test-Case Editor
- Survey of characteristic parameters of test-case on proving ground or on public road
  - object velocities, positions, gaps
  - Maneuvers [via Checkpoints]

- Online Comparison to target parameters and
- Visualization of deviations
- Calculation of Quality-Index of test execution and observance of parameters for a reproducible and precise execution
- Recording of driven Data for Functional Assessment