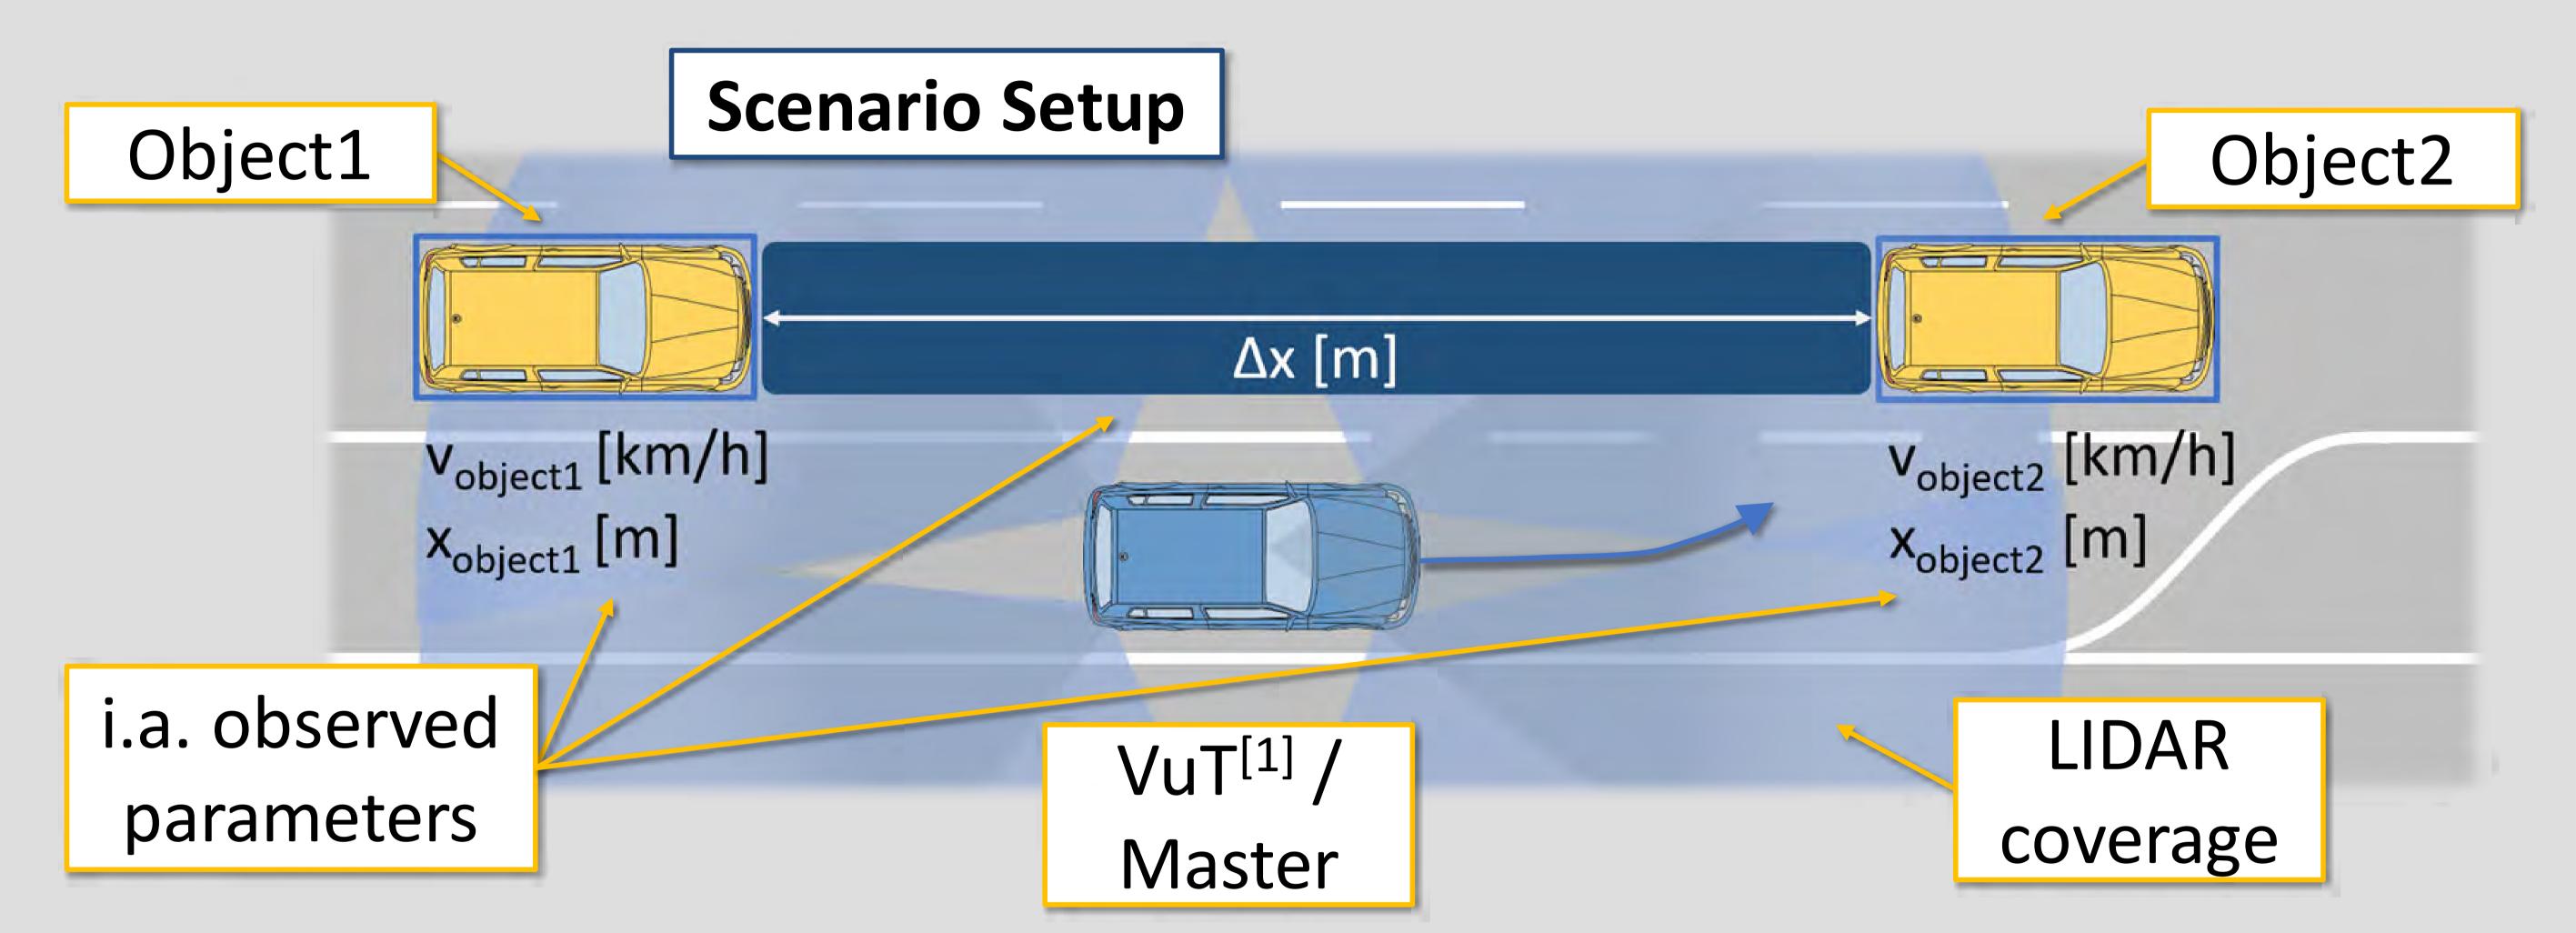

## MOTIVATION

- Just a small deviation of characteristic parameters in execution can lead to different test-cases.
- Tool-Chain for the **observance** of test parameters and **precise test execution**, to represent **complex interactions** of HAD vehicle and two objects, e.g.
  - Approach with Merging on highways
  - Overtaking Scenarios on highways

## FEATURES OF TEST-CASE EDITOR AND TESTMANAGER

- Definition and Alignment of complex highway test-cases [up to two object vehicles] in Test-Case Editor
- Survey of characteristic parameters of test-case on proving ground or on public road
  - object velocities, positions, gaps
  - Maneuvers [via Checkpoints]