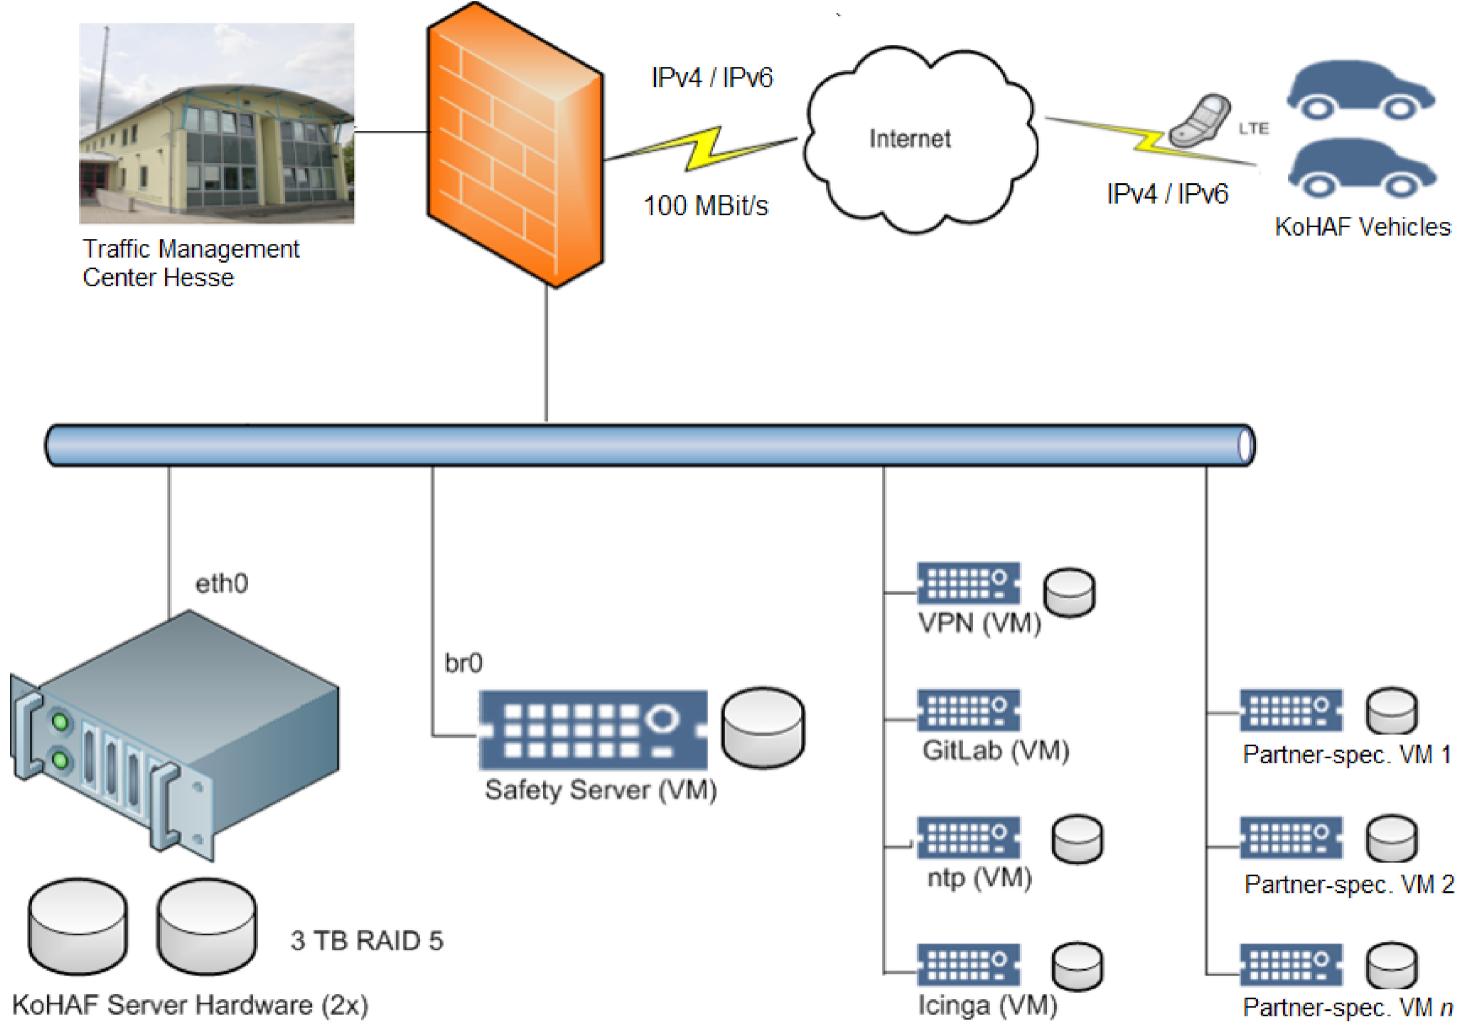

## Integration of the Ko-HAF Safety Server into the **Cooperative Traffic Management Center (TMC) at** Hessen Mobil

GOALS

- Operation of Safety Server in the TMC data center
- Provision of an efficient and reliable hardware infrastructure for all Safety Server applications
- Integration of the Safety Server into the cooperative Traffic Management **Center** of the DRIVE Testfield for highly automated and connected traffic

#### **Provision of relevant traffic information:**

- High-quality and up-to-date information about traffic situation from the TMC traffic detection systems
- Dynamic information from TMC gantries
- Provision of high-quality digital maps

#### **Communication:**

Continuous exchange of environmental information between Safety Server and vehicles

#### Management of operation:

- Redundant dimensioning of hardware
- Sophisticated software versioning
- Intelligent log data management

Hessen Mobil Straßen- und Verkehrsmanagement

Gefördert durch:

aufgrund eines Beschlusses des Deutschen Bundestages