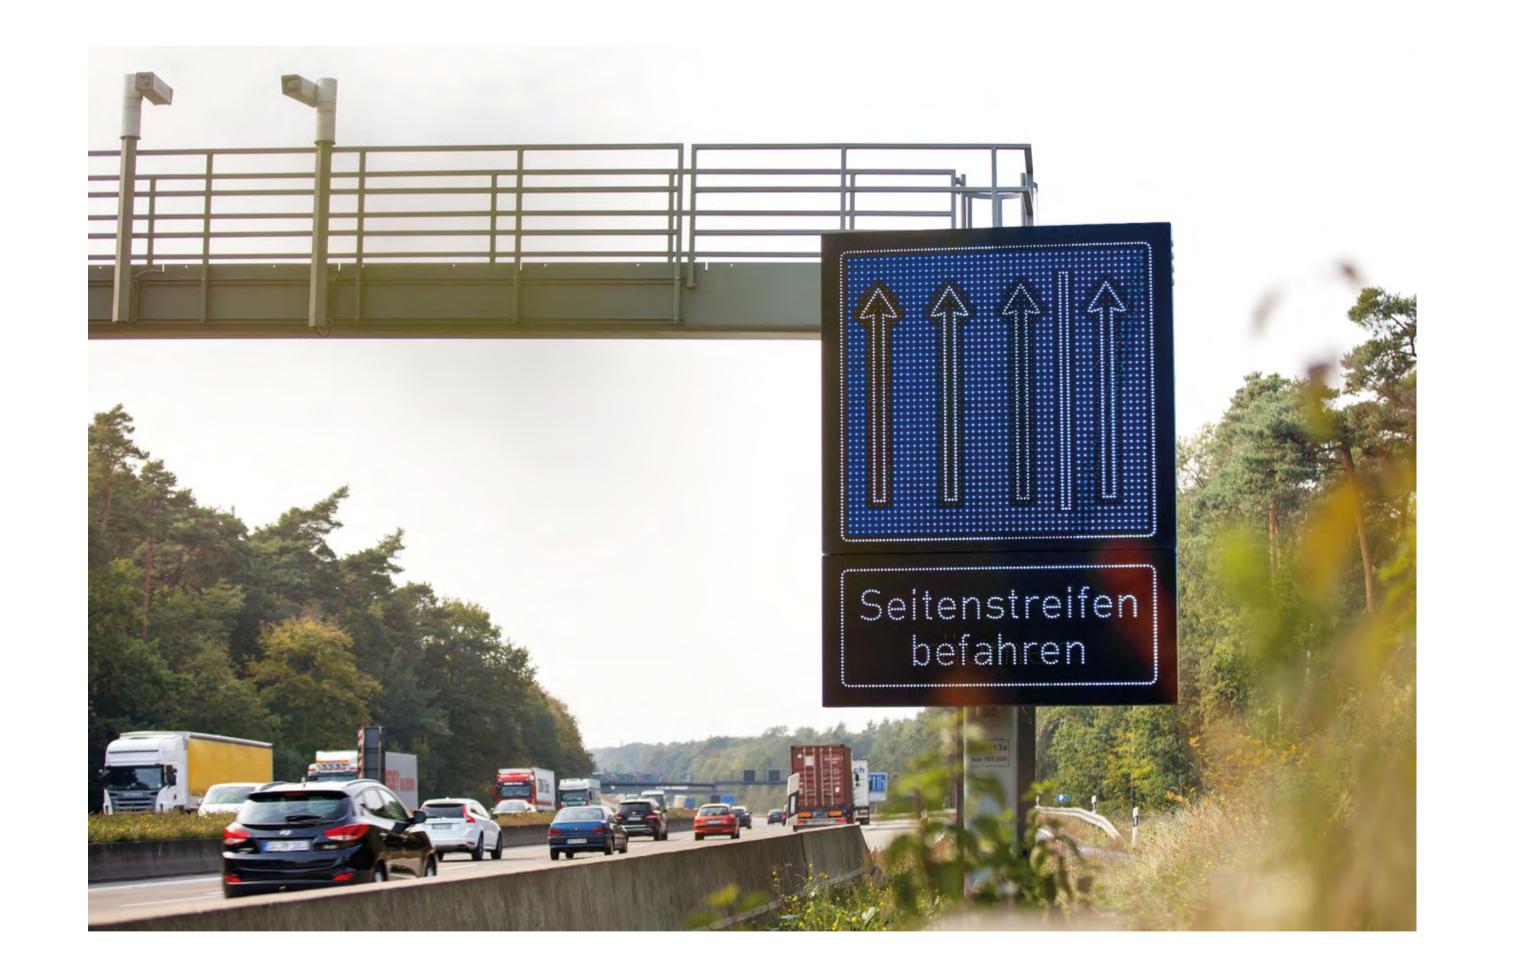

#### **Provision of relevant traffic information:**

- High-quality and up-to-date information about traffic situation from the TMC traffic detection systems
- Dynamic information from TMC gantries
- Provision of high-quality digital maps