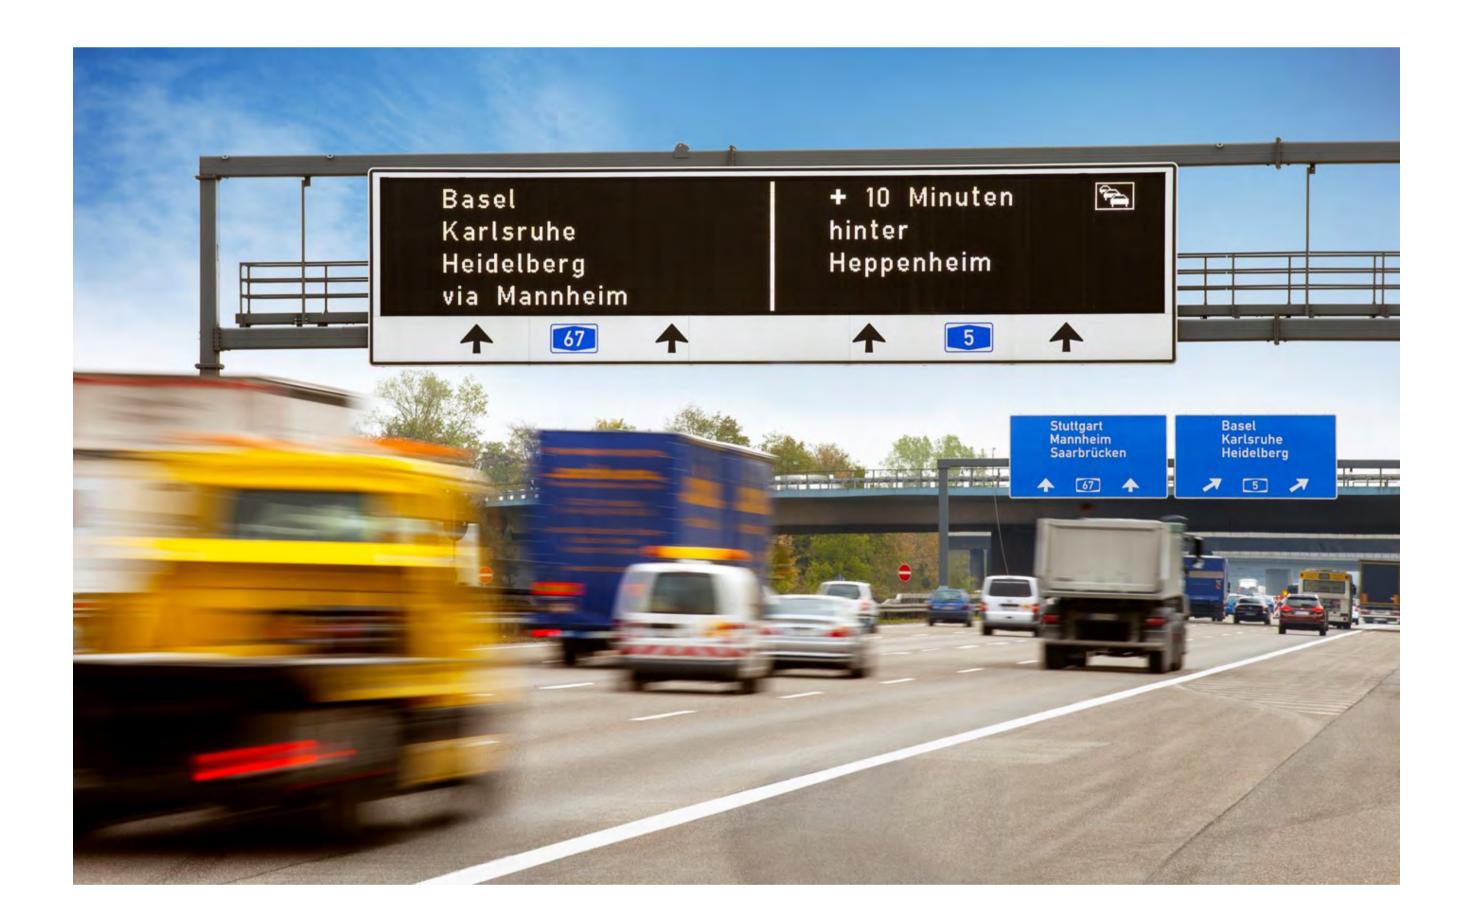

#### **Provision of relevant traffic information:**

- High-quality and up-to-date information about traffic situation from the TMC traffic detection systems
- Dynamic information from TMC gantries
- Provision of high-quality digital maps