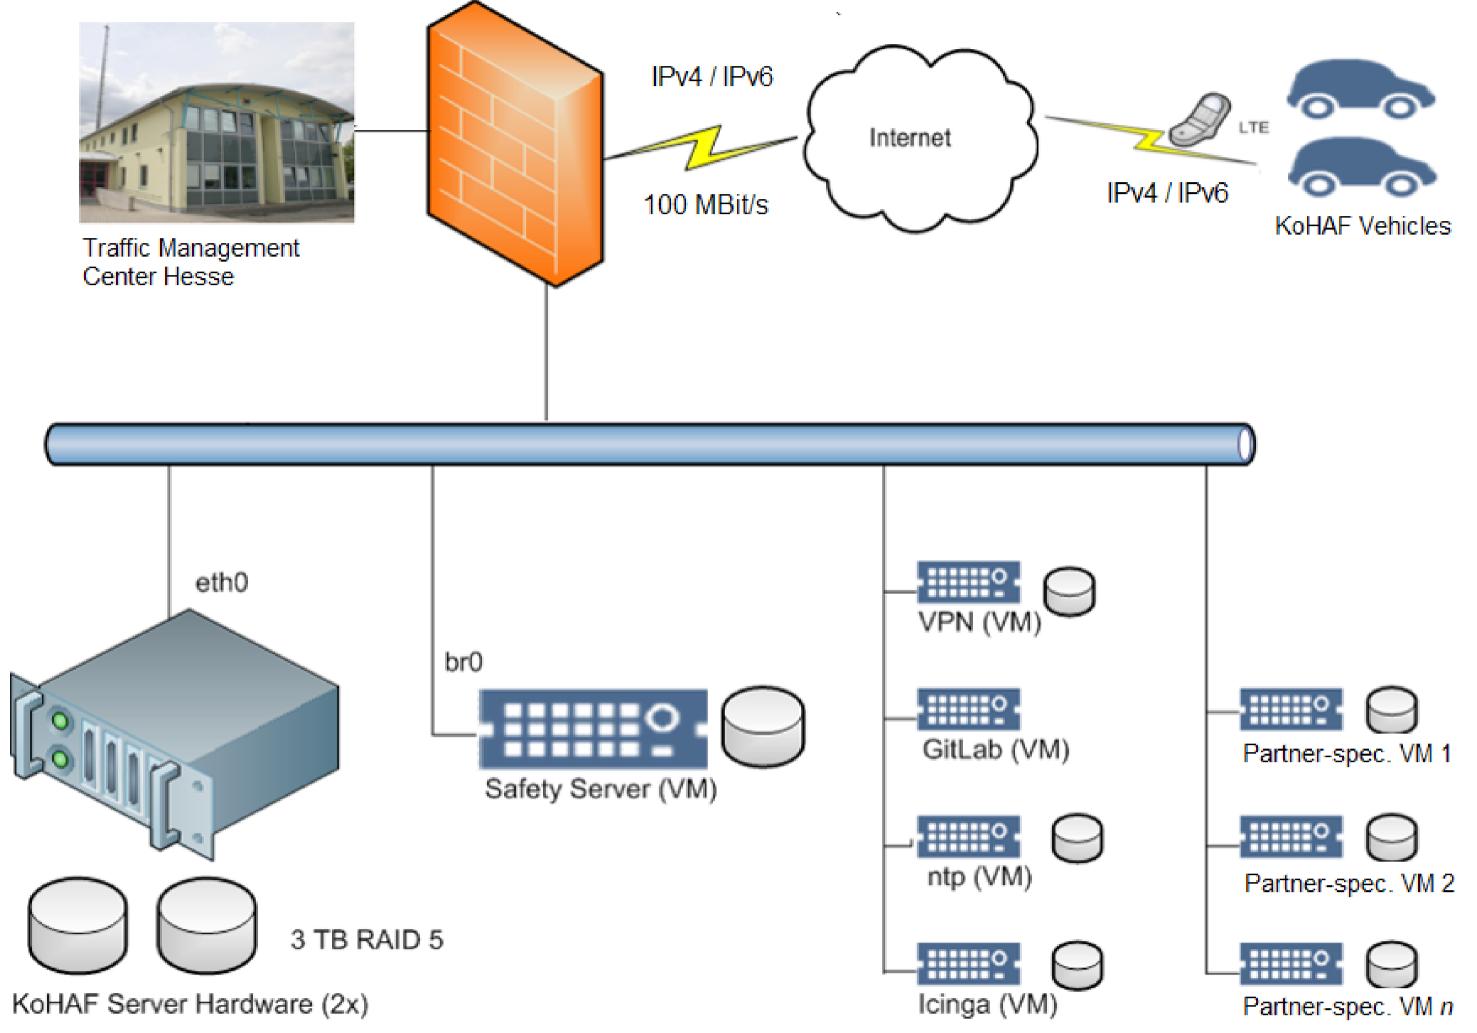

## Integration of the Ko-HAF Safety Server into the **Cooperative Traffic Management Center (TMC) at** Hessen Mobil

GOALS

- Operation of Safety Server in the TMC data center
- Provision of an efficient and reliable hardware infrastructure for all Safety Server applications
- Integration of the Safety Server into the cooperative Traffic Management **Center** of the DRIVE Testfield for highly automated and connected traffic

#### **Provision of relevant traffic information:**

- High-quality and up-to-date information about traffic situation from the TMC traffic detection systems
- Dynamic information from TMC gantries
- Provision of high-quality digital maps

#### **Communication:**

Continuous exchange of environmental information between Safety Server and vehicles

#### Management of operation:

- Redundant dimensioning of hardware
- Sophisticated software versioning
- Intelligent log data management

Hessen Mobil Straßen- und Verkehrsmanagement

Gefördert durch:

aufgrund eines Beschlusses des Deutschen Bundestages