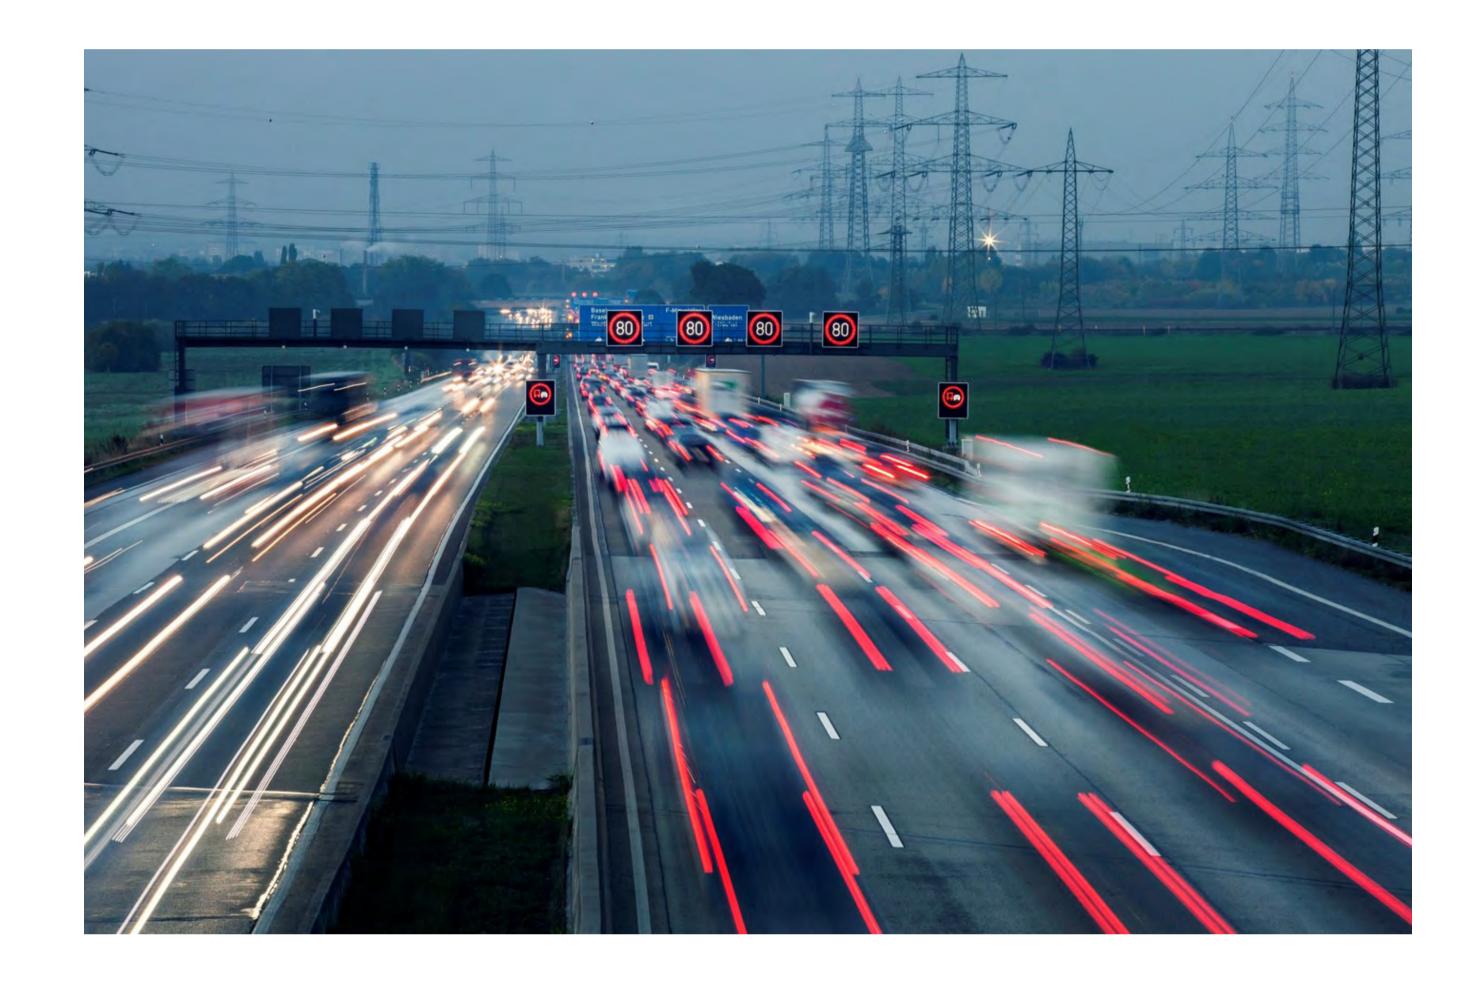

#### **Provision of relevant traffic information:**

- High-quality and up-to-date information about traffic situation from the TMC traffic detection systems
- Dynamic information from TMC gantries
- Provision of high-quality digital maps